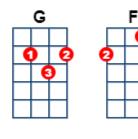

Intro:

G F Am C

G F Am C

## Fishermans Blues The Waterboys

С

Song-a-Matic Editor - Ukulele Music Prettifier by UkeGeeks Scriptasaurus G F Oh I know I will be loosened, from bonds that hold me fast Am С And the chains all hung around me, will fall away at last G F And on that fine and fateful day, I will take thee in my hands Am С I will ride on the train, I will be the fisherman G F With light in my head... you in my arms Am C Woo hoo ooh Instrumental... G F Am C G F Am C Fading... G F With light in my head... you in my arms Am C Woo hoo ooh G F With light in my head... you in my arms Am C Woo hoo ooh G F With light in my head... you in my arms Am C Woo hoo ooh ... (Stop...!)