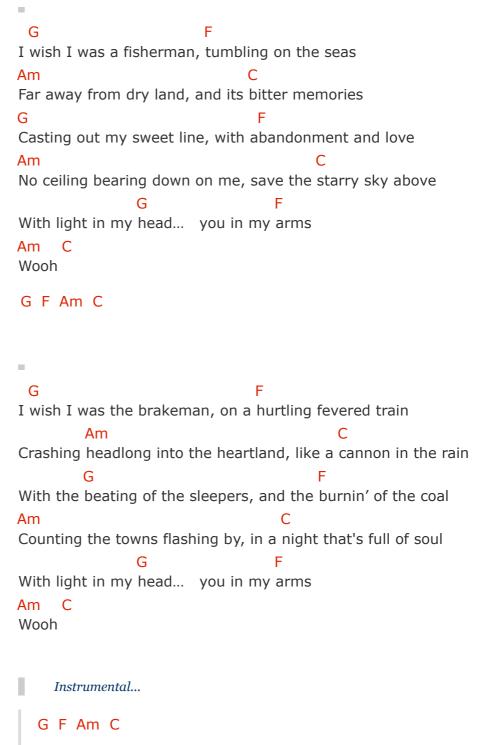

Intro:

G F Am C

G F Am C

## Fishermans Blues The Waterboys

С

Song-a-Matic Editor - Ukulele Music Prettifier by UkeGeeks Scriptasaurus G F Oh I know I will be loosened, from bonds that hold me fast Am С And the chains all hung around me, will fall away at last G F And on that fine and fateful day, I will take thee in my hands Am С I will ride on the train, I will be the fisherman G F With light in my head... you in my arms Am C Woo hoo ooh Instrumental... G F Am C G F Am C Fading... G F With light in my head... you in my arms Am C Woo hoo ooh G F With light in my head... you in my arms Am C Woo hoo ooh G F With light in my head... you in my arms Am C Woo hoo ooh ... (Stop...!)